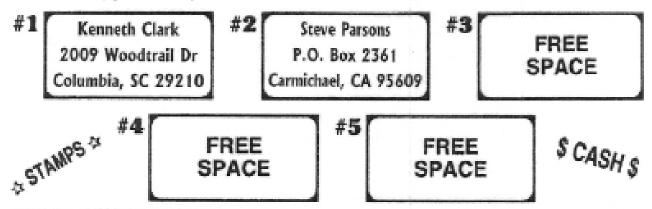

# CASH MAILER

It's really very useful receiving \$3.00 for each member you

recruit, and yet another \$3.00 for every member your members recruit, and still ANOTHER \$3.00 CASH for every member their members recruit. An Amazing, very profitable program. And, on it goes through nine levels of this truly amazing Money-Making Home Business Program.

START RIGHT NOW!! Send a copy of the circular and just \$3.00 cash to each member listed below. You will receive your Master Original of this program with your name & address in space #1 below. <u>IT ADDS UP FAST</u>!

WE KEEP IT LEGAL — You'll receive a valuable BUYERS ONLY direct mail list with your master original. We are actually selling the mailing list, and reward all helping us promote it through this program. Other such mailing programs offering no product or service for your payment may be illegal.

**<u>REMEMBER!</u>** Regardless where your name appears on the circular, you will receive \$3.00 CASH every time a new member joins with that circular. **YOUR NAME** could easily be on thousands of circulars mailed by other members. The amount of cash you could receive can be mind-bogling. (e110)